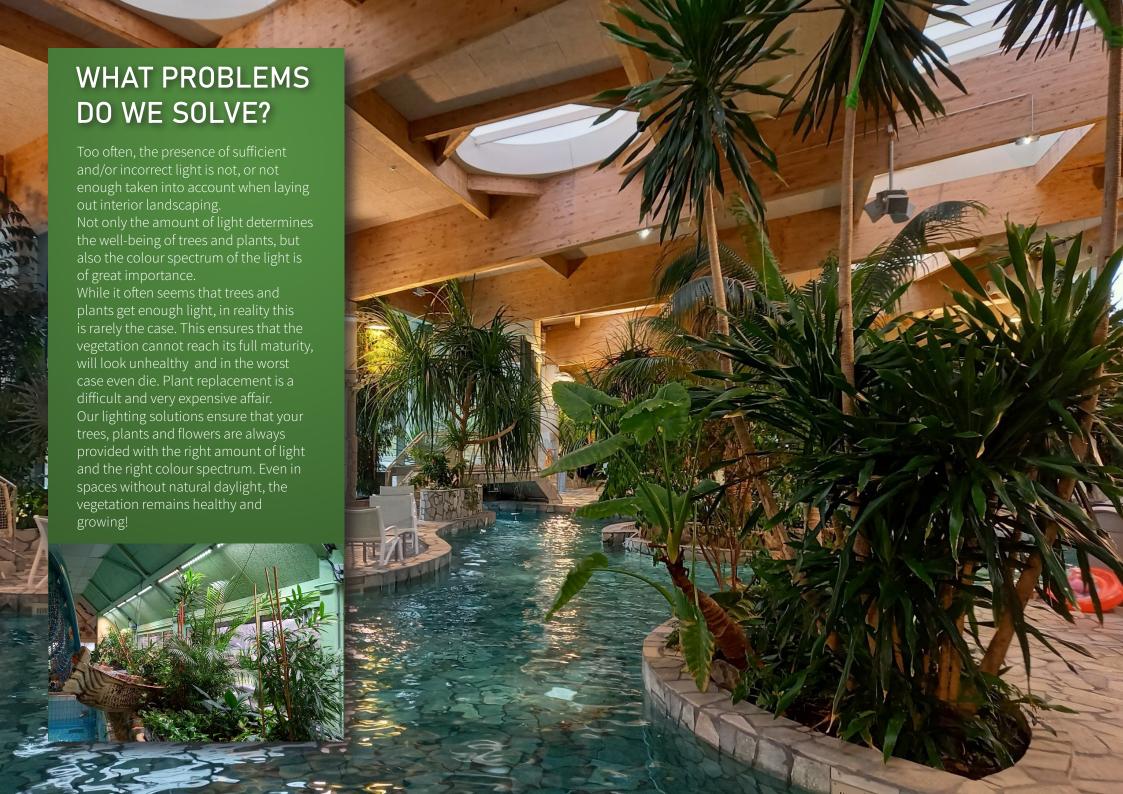

## YOU MIGHT HAVE AN INVISIBLE PROBLEM! WE SOLVE THIS PREVENTIVELY!

Especially in young projects, where the plants have been placed not so long ago, it is very difficult to see whether the plants are getting enough light or the right light. Many windows or glass roofs block the colours that plants need to survive. This problem cannot be seen with the human eye and is therefore 'invisible'. The amount of light and the spectrum of the light needs to be measured with a PAR meter.

You can have us take a light measurement, which will show whether your plants are getting sufficient light. If you have this done in time, you will avoid having to replace all your precious trees and plants in the near future. A good grow lamp can easily last 10 years and is therefore a sustainable investment t