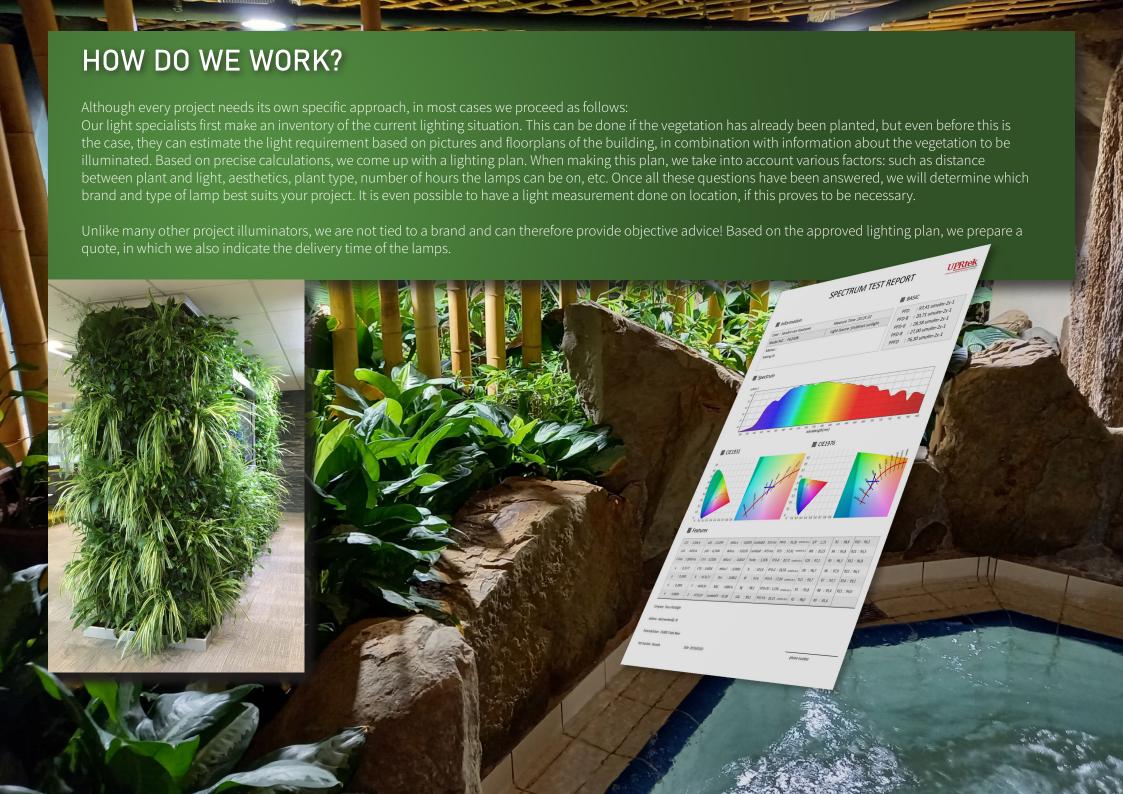

## YOU MIGHT HAVE AN INVISIBLE PROBLEM! WE SOLVE THIS PREVENTIVELY!

Especially in young projects, where the plants have been placed not so long ago, it is very difficult to see whether the plants are getting enough light or the right light. Many windows or glass roofs block the colours that plants need to survive. This problem cannot be seen with the human eye and is therefore 'invisible'. The amount of light and the spectrum of the light needs to be measured with a PAR meter.

You can have us take a light measurement, which will show whether your plants are getting sufficient light. If you have this done in time, you will avoid having to replace all your precious trees and plants in the near future. A good grow lamp can easily last 10 years and is therefore a sustainable investment that prevents high costs to replace dead plants and trees.