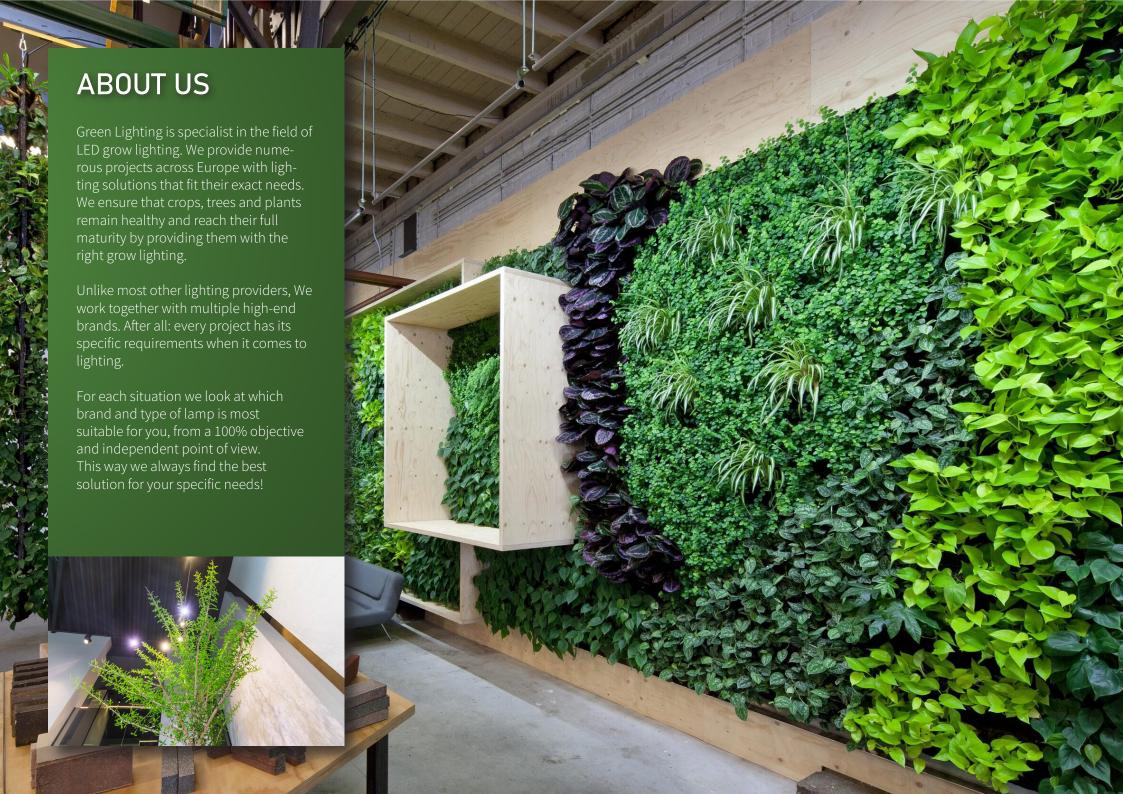

## YOU MIGHT HAVE AN INVISIBLE PROBLEM! WE SOLVE THIS PREVENTIVELY!

Especially in young projects, where the plants have been placed not so long ago, it is very difficult to see whether the plants are getting enough light or the right light. Many windows or glass roofs block the colours that plants need to survive. This problem cannot be seen with the human eye and is therefore 'invisible'. The amount of light and the spectrum of the light needs to be measured with a PAR meter.

You can have us take a light measurement, which will show whether your plants are getting sufficient light. If you have this done in time, you will avoid having to replace all your precious trees and plants in the near future. A good grow lamp can easily last 10 years and is therefore a sustainable investment